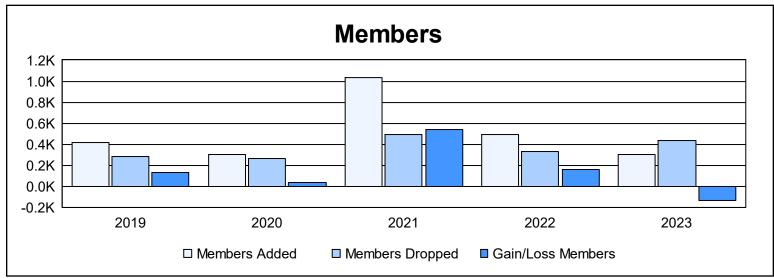

District D 1 As of June 2023 Cumulative

| Year      | New<br>Clubs | Dropped<br>Clubs | Gain/<br>Loss<br>Clubs | New<br>Members | Charter<br>Members | Reinstate<br>Members | Transfer<br>Members | Total<br>Member<br>Added | Total<br>Members<br>Dropped | Gain/<br>Loss<br>Members |
|-----------|--------------|------------------|------------------------|----------------|--------------------|----------------------|---------------------|--------------------------|-----------------------------|--------------------------|
| 2018-2019 | 5            | 1                | 4                      | 230            | 148                | 21                   | 21                  | 420                      | 287                         | 133                      |
| 2019-2020 | 2            | 0                | 2                      | 202            | 63                 | 20                   | 13                  | 298                      | 265                         | 33                       |
| 2020-2021 | 17           | 0                | 17                     | 424            | 573                | 16                   | 18                  | 1,031                    | 494                         | 537                      |
| 2021-2022 | 3            | 0                | 3                      | 350            | 120                | 8                    | 17                  | 495                      | 331                         | 164                      |
| 2022-2023 | 1            | 0                | 1                      | 230            | 43                 | 12                   | 19                  | 304                      | 435                         | -131                     |
| Average   | 6            | 0                | 5                      | 287            | 189                | 15                   | 18                  | 510                      | 362                         | 147                      |