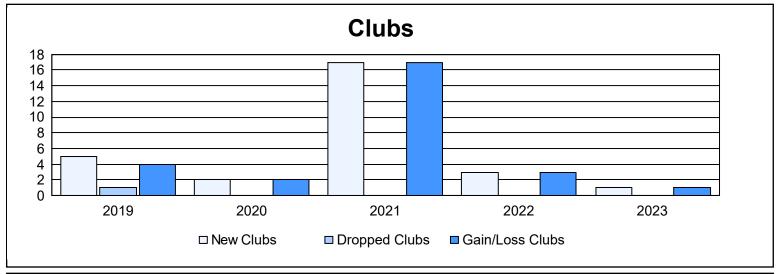

District D 1 As of June 2023 Cumulative

| Year      | New<br>Clubs | Dropped<br>Clubs | Gain/<br>Loss<br>Clubs | New<br>Members | Charter<br>Members | Reinstate<br>Members | Transfer<br>Members | Total<br>Member<br>Added | Total<br>Members<br>Dropped | Gain/<br>Loss<br>Members |
|-----------|--------------|------------------|------------------------|----------------|--------------------|----------------------|---------------------|--------------------------|-----------------------------|--------------------------|
| 2018-2019 | 5            | 1                | 4                      | 230            | 148                | 21                   | 21                  | 420                      | 287                         | 133                      |
| 2019-2020 | 2            | 0                | 2                      | 202            | 63                 | 20                   | 13                  | 298                      | 265                         | 33                       |
| 2020-2021 | 17           | 0                | 17                     | 424            | 573                | 16                   | 18                  | 1,031                    | 494                         | 537                      |
| 2021-2022 | 3            | 0                | 3                      | 350            | 120                | 8                    | 17                  | 495                      | 331                         | 164                      |
| 2022-2023 | 1            | 0                | 1                      | 230            | 43                 | 12                   | 19                  | 304                      | 435                         | -131                     |
| Average   | 6            | 0                | 5                      | 287            | 189                | 15                   | 18                  | 510                      | 362                         | 147                      |